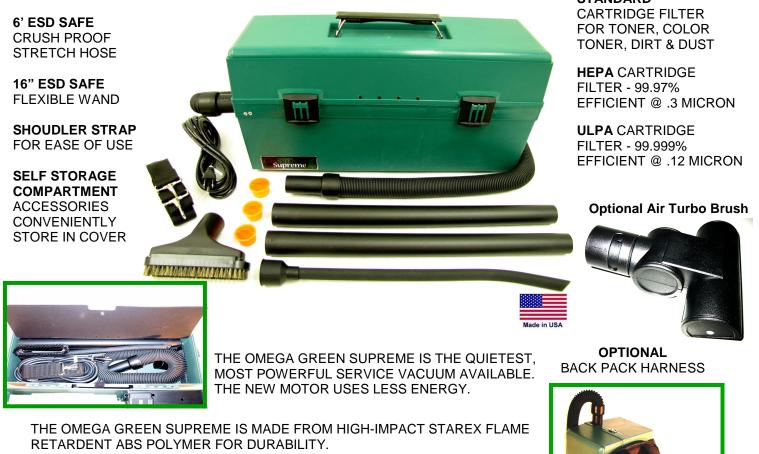

# **GREEN Supreme HEPA Vacuum**

## **Quiet, Powerful, Uses Less Energy**

IT COMES COMPLETE WITH ALL ACCESSORIES DISPLAYED ABOVE.

| Vacuum Models               | Part Number |
|-----------------------------|-------------|
| Omega Supreme Plus 120 volt | VACGRNS     |
| Omega Supreme Plus 230 volt | VACGRNS220  |

### **Replacement Parts**

Vacuum Hose, 6 feet Vacuum Hose, 10 feet Power Cord, 25 feet (120 volt only) 16" Flexible Wand Standard Filter Cartridge HEPA Filter Cartridge ULPA Filter Cartridge Utility Nozzle Utility Nozzle Brush 20" Extension Wand Shoulder Strap Back Pack Harness Air Powered Turbo Brush, 6" wide Air Powered Turbo Brush, 10.5" wide 31661 31671 OVPE004B 31657 31700-1P OF612HE OF712UL AVPA011 AVPA017 UE7022BK AVPA016 VACPACK WWRKPT160 WWRKPT560

#### STANDARD